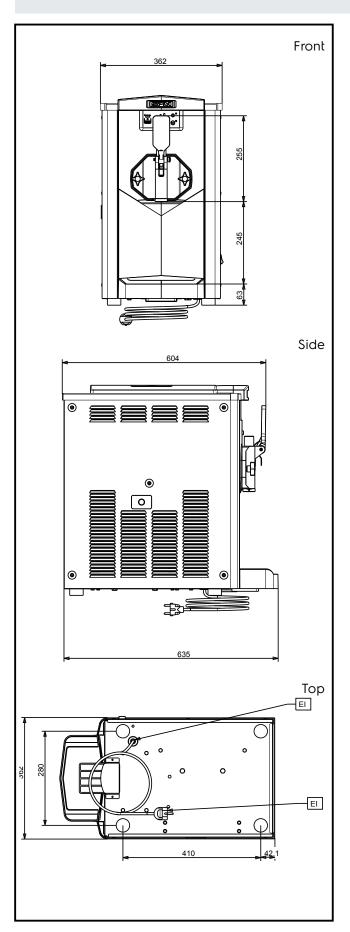

#### APPROVAL:

Soft Served Karma Soft Ice Cream Dispenser, 120cones/h (70gr) or 9kg, gravity

**Electric** 

**Supply voltage:** 220-240 V/1 ph/50 Hz

Electrical power max: 1.15 kW

**Key Information:** 

Net weight:70 kgFreezing cylinder capacity:2.3 lPreparation system:gravityPlug type:CE-SCHUKO